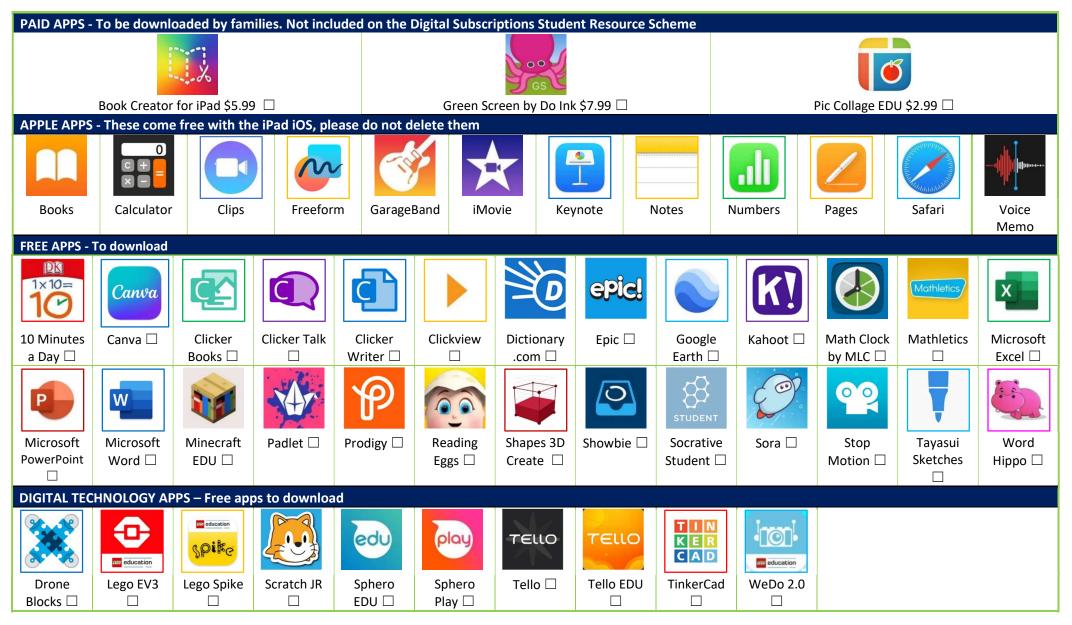

Prices are correct at time of publishing. App developers may change these prices at their discretion.